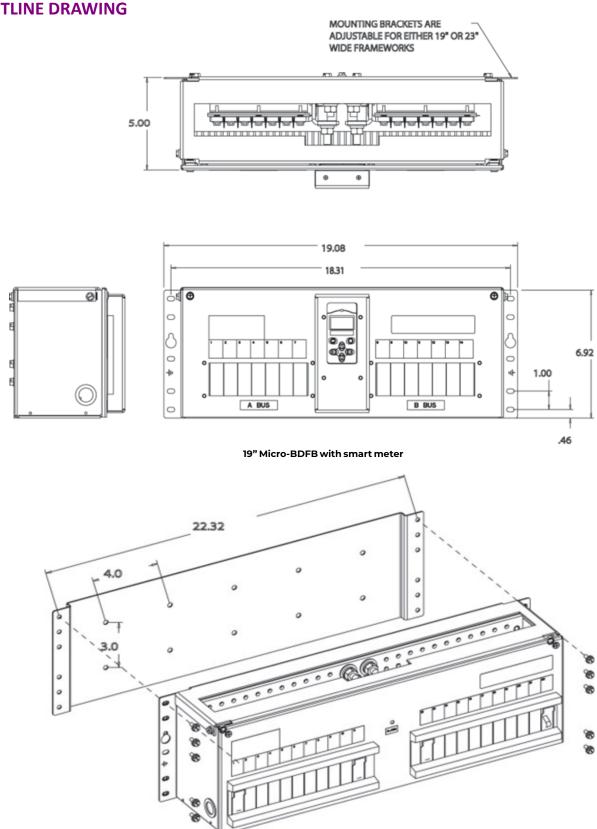

#### **OUTLINE DRAWING**

19" Micro-BDFB with smart meter

#### Overview

The OmniOn Micro-BDCBB serves as a secondary power distribution center for +24Vdc or -48Vdc DC power delivered from a battery plant to the load equipment. The 4U (7 in.) tall configuration is versatile with 19" or 23" rack or wall mounted panels with fuse or circuit breakers options, single or dual (A/B) load bus, and 600A carrying capacity per panel (300A per bus in dual load bus configurations.) A digital meter monitors voltage and current of each load bus.