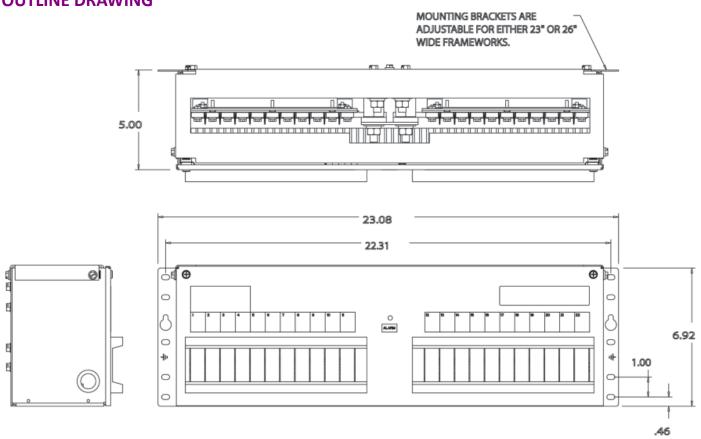

## **OUTLINE DRAWING**

23" DC Distribution Panel with 477C alarm card

# **Specifications**

| MECHANICAL            |                                      |
|-----------------------|--------------------------------------|
| Height                | 7 in. (175.7mm)                      |
| Width                 | 19 in. (484mm) or 23 in. (586mm)     |
| Depth                 | 5 in. (127mm)                        |
| Weight                | Approx 15.2 lbs (7kg)                |
| AGENCY CERTIFICATIONS | S                                    |
| Telcordia             | NEBS level 3 Compliant               |
| UL                    | Canada/US UL60950/UL1801             |
| CE                    | CE mark                              |
| EMI/EMC               | CISPR class A conducted and radiated |