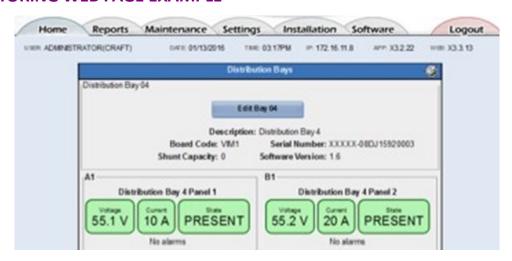

A connection over the OmniOn propriety GP bus to an Millennium 2 or Pulsar Plus controller allows remote monitoring via ethernet. There are two RJ45 type connectors on the board that allow 16 VIM1EC boards to be daisy chained for monitoring over a single IP connection

### REMOTE MONITORING WEB PAGE EXAMPLE