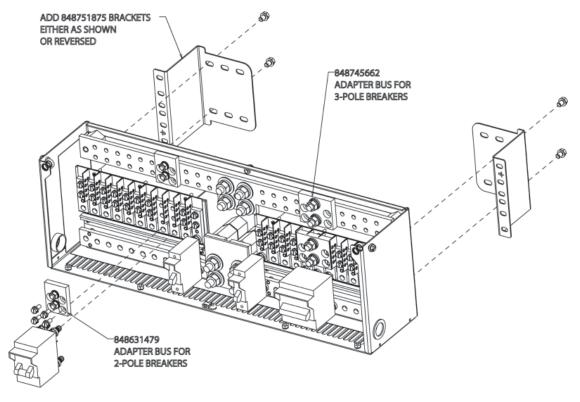

# **Step 2: Select Circuit Breakers and Accessories**

**Bullet Style Load Circuit Breakers** 

| ORDERING CODE | AMPERAGE                                         | <b>CB POSITIONS</b>                          | MIN. WIRE GAUGE         | РНОТО |
|---------------|--------------------------------------------------|----------------------------------------------|-------------------------|-------|
| 407998137     | 3                                                | 1                                            | 10                      |       |
| 407998145     | 5                                                | 1                                            | 10                      |       |
| 407998152     | 10                                               | 1                                            | 10                      |       |
| 407998160     | 15                                               | 1                                            | 10                      |       |
| 407998178     | 16                                               | 1                                            | 10                      |       |
| 407998186     | 20                                               | 1                                            | 10                      |       |
| 407998194     | 25                                               | 1                                            | 10                      |       |
| 407998202     | 30                                               | 1                                            | 10                      |       |
| 408213486     | 40                                               | 1                                            | 8                       |       |
| 407998210     | 45                                               | 1                                            | 8                       |       |
| 407998228     | 50                                               | 1                                            | 6                       |       |
| 407998236     | 60                                               | 1                                            | 6                       |       |
| 407998244     | 70                                               | 1                                            | 2                       |       |
| 407998251     | 80                                               | 1                                            | 2                       |       |
| 407998269     | 90                                               | 1                                            | 2                       |       |
| 407998277     | 100                                              | 1                                            | 2                       |       |
| CC848808551   | 100                                              | 2                                            | 2                       |       |
| 408185353     | 125                                              | 2                                            | 2                       |       |
| 408185346     | 150                                              | 2                                            | 1/0                     |       |
| 408564941     | 200                                              | 3                                            | 2/0                     |       |
| CC408573975   | 225                                              | 3                                            | 4/0                     |       |
| 408535752     | 250                                              | 3                                            | 4/0                     | - 01  |
| 848631479     | 2-pole adapter bus kit<br>and hardware), order o | (includes bus for 1/4" ho<br>one per breaker | ole lug on 5/8" centers | 11    |
| 848745662     | 3-pole adapter bus kit<br>and hardware), order ( | (includes bus for 5/16" h<br>one per breaker | nole lug on 1" centers  |       |