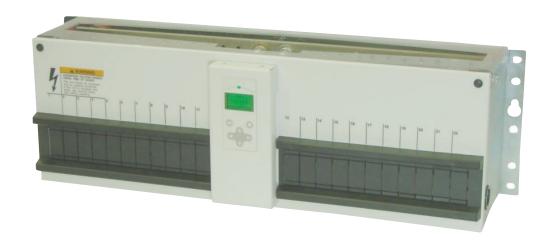

#### Overview

The OmniOn Micro-BDCBB serves as a secondary power distribution center for +24Vdc or -48Vdc DC power delivered from a battery plant to the load equipment. The 4U (7 in.) tall configuration is versatile with 19" or 23" rack or wall mounted panels with fuse or circuit breakers options, single or dual (A/B) load bus, and 600A carrying capacity per panel (300A per bus in dual load bus configurations.) A digital meter monitors voltage and current of each load bus.

#### **Fuse / Circuit Breaker Panels**

Distribution protector options include:

- 6 position GMT bullet fuse holder
- 6 position 0-125A TPS/TLS fuse holder
- 14 position 0-250A circuit breakers for 19" wide panels
- 22 position 0-250A circuit breakers for 23" wide panels

### **Advantages**

- Ideal for customer premise power applications
- Digital meter interface
- 600 Amp capacity panels in a compact 4 RU size
- Small power distribution from battery plant to load equipment