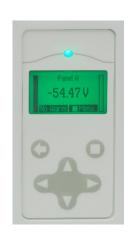

### **VIM1EC Intelligent Meter**

The VIM1EC monitor, or smart meter, has an alarm sensitive back-lit display that changes color from green to red on alarm. Current, voltage and alarm information for the A and B buses are accessed thru the display. There are three primary alarms:

**Power Loss/Under Voltage:** Generates an alarm when power is lost to either the A or B bus; or when a user configurable low voltage threshold is reached.

**Overload:** Generates an alarm when a user configurable current threshold is reached. A configurable time delay may also be set to avoid nuisance alarms due to bus transients.

Breaker/Fuse: Generates an alarm when either a circuit breaker trips or a fuse blows.

The VIM1EC digital meter includes an audible alarm with a user configurable on/off feature. There is a form-C relay for each of the three alarms for remote monitoring - power loss/under voltage, current overload/threshold exceeded, and blown fuse/breaker trip.